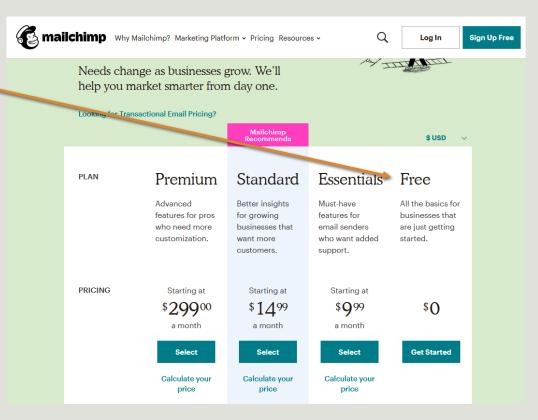

ONLINE WORKSHOPS

- •SECOND: important
- •Create a <u>website-based presence</u> (headquarters)
- •Search for and purchase your domain closest to your name or brand – do it now
  - Wix or <u>Weebly</u> or Squarespace
  - Create an Email form