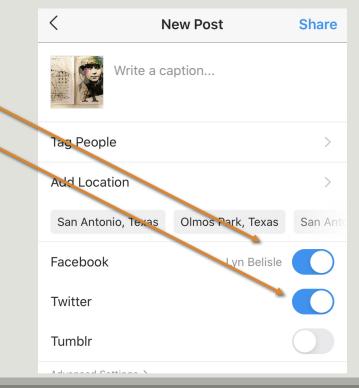

Add to email list consistently from Contacts at shows, openings, meetings

Download free signup form on my website

- •<u>Blog/Newsletter</u> regular posting "evergreens"
- Connect Social Media accounts
- •Blog post goes to Facebook page and to Twitter and LinkedIn
- Instagram post goes to Facebook