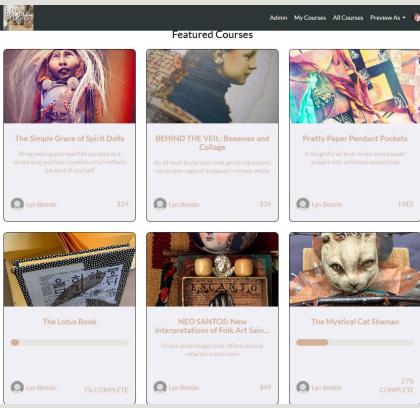

## Online teaching

<u>Teaching platform</u> ties back to your work and You can also find great free courses:

website